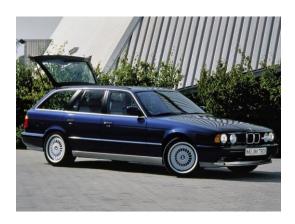

| Wheel Style<br>Number:       | Style 37                                                                                                                                      |
|------------------------------|-----------------------------------------------------------------------------------------------------------------------------------------------|
| Standard on:                 | All E34 M5 Sedans and Tourings built after May 1994                                                                                           |
| Wheel Name:                  | M Parallels                                                                                                                                   |
| Front Offset:                | ET+20                                                                                                                                         |
| Rear Offset:                 | ET+22                                                                                                                                         |
| Bolt Pattern:                | 5 x 120                                                                                                                                       |
| Factory Setup,<br>Front:     | 18 x 8                                                                                                                                        |
| Factory Setup,<br>Rear:      | 18 x 9                                                                                                                                        |
| Factory Tire Size,<br>Front: | 245/40/18                                                                                                                                     |
| Factory Tire Size,<br>Rear:  | 245/40/18                                                                                                                                     |
| Weight, Front:               | 22.82 lbs (10.35 kg)                                                                                                                          |
| Weight, Rear:                | 24.03 lbs (10.90 kg)                                                                                                                          |
| Notes:                       | Style 37 wheels are also found on the E38 and E39 however different offset and slightly different wheel finish make the E34 M5 wheels unique. |