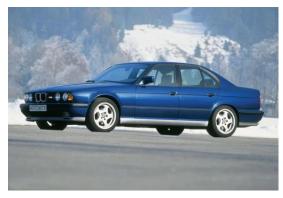

| Wheel Style<br>Number:       | Style 37                                                                                                                                      |
|------------------------------|-----------------------------------------------------------------------------------------------------------------------------------------------|
| Standard on:                 | All E34 M5 Sedans and Tourings built after May 1994                                                                                           |
| Wheel Name:                  | M Parallels                                                                                                                                   |
| Front Offset:                | ET+20                                                                                                                                         |
| Rear Offset:                 | ET+22                                                                                                                                         |
| Bolt Pattern:                | 5 x 120                                                                                                                                       |
| Factory Setup,<br>Front:     | 18 x 8                                                                                                                                        |
| Factory Setup,<br>Rear:      | 18 x 9                                                                                                                                        |
| Factory Tire Size,<br>Front: | 245/40/18                                                                                                                                     |
| Factory Tire Size,<br>Rear:  | 245/40/18                                                                                                                                     |
| Weight, Front:               | 22.82 lbs (10.35 kg)                                                                                                                          |
| Weight, Rear:                | 24.03 lbs (10.90 kg)                                                                                                                          |
| Notes:                       | Style 37 wheels are also found on the E38 and E39 however different offset and slightly different wheel finish make the E34 M5 wheels unique. |