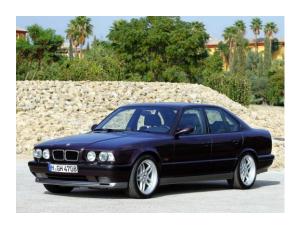

| Wheel Style<br>Number:       | Style 37                                                                                                                                      |
|------------------------------|-----------------------------------------------------------------------------------------------------------------------------------------------|
| Standard on:                 | All E34 M5 Sedans and Tourings built after May 1994                                                                                           |
| Wheel Name:                  | M Parallels                                                                                                                                   |
| Front Offset:                | ET+20                                                                                                                                         |
| Rear Offset:                 | ET+22                                                                                                                                         |
| Bolt Pattern:                | 5 x 120                                                                                                                                       |
| Factory Setup,<br>Front:     | 18 x 8                                                                                                                                        |
| Factory Setup,<br>Rear:      | 18 x 9                                                                                                                                        |
| Factory Tire Size,<br>Front: | 245/40/18                                                                                                                                     |
| Factory Tire Size,<br>Rear:  | 245/40/18                                                                                                                                     |
| Weight, Front:               | 22.82 lbs (10.35 kg)                                                                                                                          |
| Weight, Rear:                | 24.03 lbs (10.90 kg)                                                                                                                          |
| Notes:                       | Style 37 wheels are also found on the E38 and E39 however different offset and slightly different wheel finish make the E34 M5 wheels unique. |